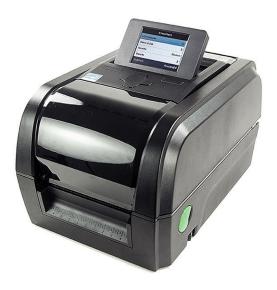

### CHALLENGE ACCEPTED!

The new Panther Printer accepts the challenge to remain a desk top printer, while printing our thickest 23 mil stock. Challenge accepted and challenge met!

#### **KEY BENEFITS**

- Rugged and durable desktop printer performs like a larger industrial printer
- Prints 4 inches on media up to 4.5 inches up to 23 mil thick
- Color pop-up display with 6 navigation buttons
- 300 DPI up to 6 inches per second
- Ethernet, Serial and USB ports standard