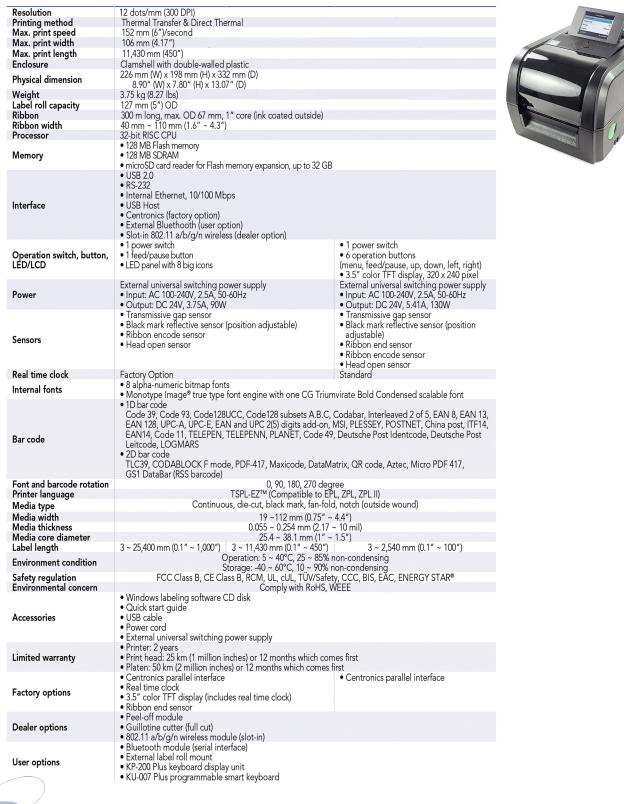

#### Add-on options: Bluetooth, Wi-Fi, Guillotine Cutter

| Print Method      | Direct/Thermal Transfer |
|-------------------|-------------------------|
| Print Resolution  | 300 dpi                 |
| Print Width       | 4″ (102mm)              |
| Media Width       | 4.5″ (114.3mm)          |
| Media Thickness   | 23 mil                  |
| Print Speed (max) | 6 inches per second     |

#### DIMENSIONS

226mm (W) x 198mm (H) x 332mm (D) 8.90" (W) x 7.80" (H) x 13.07" (D)

**WEIGHT** 8.27 lbs

**SHIPPING WEIGHT** 12 lbs

**COMPATIBLE SOFTWARE** Bartender Ultra Lite or NiceLabel Express